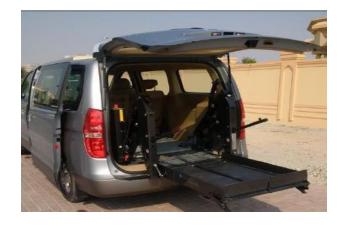

### **ENAYA – Vehicles**

- Spacious choice for taller wheelchair
  - Full 56 ½" clearance through the doorway and
  - up to 61" inside the van,
  - Ramp: Length 52"; Width (Usable Clear Opening) 30"
- Allow easy access to wheelchair due to ramp extension
- Allowing seating up to 4 ambulatory adults with one wheelchair securement position in the center lowered floor area

#### **ENAYA VEHICLES**

**DODGE - Grand Caravan** 

- Spacious choice for taller wheelchair
  - Full 56 ½" clearance through the doorway and
  - up to 61" inside the van,
  - Ramp: Length 52"; Width (Usable Clear Opening) 30"
- Allow easy access to wheelchair due to ramp extension
- Allowing seating up to 4 ambulatory adults with one wheelchair securement position in the center lowered floor area