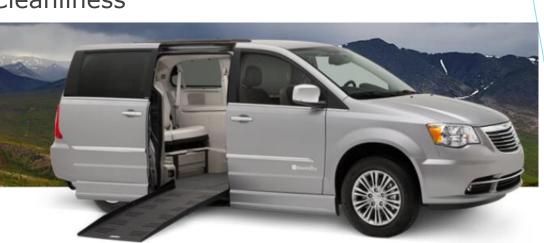

### **ENAYA – Vehicles**

- Spacious choice for taller wheelchair
  - Full 56 ½" clearance through the doorway and
  - up to 61" inside the van,
  - Ramp: Length 52"; Width (Usable Clear Opening) 30"
- Allow easy access to wheelchair due to ramp extension
- Allowing seating up to 4 ambulatory adults with one wheelchair securement position in the center lowered floor area

#### **ENAYA VEHICLES**

**DODGE - Grand Caravan** 

- Spacious choice for taller wheelchair
  - Full 56 ½" clearance through the doorway and
  - up to 61" inside the van,
  - Ramp: Length 52"; Width (Usable Clear Opening) 30"
- Allow easy access to wheelchair due to ramp extension
- Allowing seating up to 4 ambulatory adults with one wheelchair securement position in the center lowered floor area