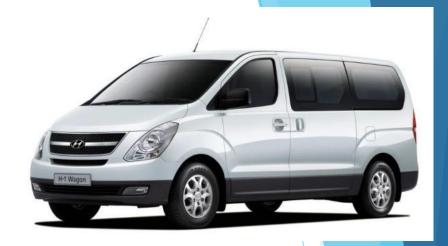

#### **ENAYA VEHICLES**

Hyundai - H1

· cleaning and general access around the lift

- Cycle counter
- EMC test approved
- CE-marked

Extra long telescopic stacking platform accommodates full-sized mobility scooters.