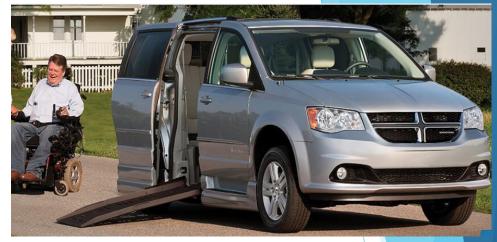

### **ENAYA – Vehicles**

- Spacious choice for taller wheelchair
  - Full 56 ½" clearance through the doorway and
  - up to 61" inside the van,
  - Ramp: Length 52"; Width (Usable Clear Opening) 30"
- Allow easy access to wheelchair due to ramp extension
- Allowing seating up to 4 ambulatory adults with one wheelchair securement position in the center lowered floor area

#### **ENAYA VEHICLES**

**DODGE - Grand Caravan** 

- Spacious choice for taller wheelchair
  - Full 56 ½" clearance through the doorway and
  - up to 61" inside the van,
  - Ramp: Length 52"; Width (Usable Clear Opening) 30"
- Allow easy access to wheelchair due to ramp extension
- Allowing seating up to 4 ambulatory adults with one wheelchair securement position in the center lowered floor area