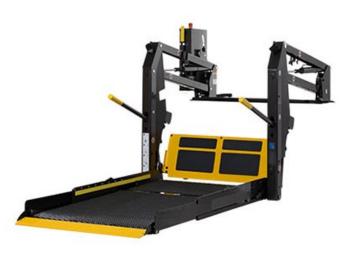

The Braun Century XT series features a telescopic stacking platform that will extend up to 152 cm, but still fit inside a medium sized transport vehicle.

The public use lifts are fully automatic in operation and operated by an attendant using the standard handheld control.

New: Extra Kickout model.

- · Extra long telescopic platform
- Illuminated platform
- · Bridging feature simplifies boarding from pavement
- · Durable handheld control box
- New rigid handrails for wheelchair users and standees
- · New rigid vertical mechanical In Board barrier (IB) for extra safety and improved bumper clearance
- · Designed for side or rear door installation.
- · Raised pump (RP) models facilitates installation and