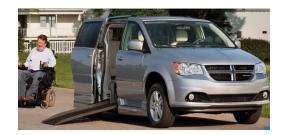

### **ENAYA – Vehicles**

- Spacious choice for taller wheelchair
  - Full 56 ½" clearance through the doorway and
  - up to 61" inside the van,
  - Ramp: Length 52"; Width (Usable Clear Opening) 30"
- Allow easy access to wheelchair due to ramp extension
- Allowing seating up to 4 ambulatory adults with one wheelchair securement position in the center lowered floor area

#### **ENAYA VEHICLES**

**DODGE - Grand Caravan** 

- Spacious choice for taller wheelchair
  - Full 56 ½" clearance through the doorway and
  - up to 61" inside the van,
  - Ramp: Length 52"; Width (Usable Clear Opening) 30"
- Allow easy access to wheelchair due to ramp extension
- Allowing seating up to 4 ambulatory adults with one wheelchair securement position in the center lowered floor area