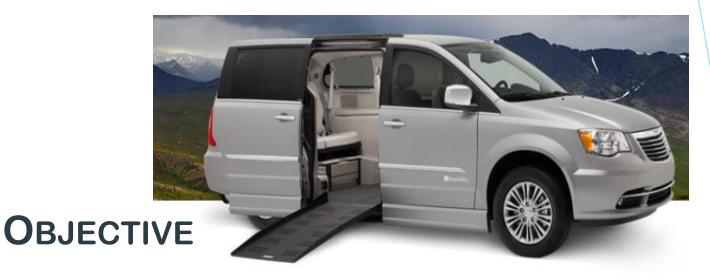

### **ENAYA – Vehicles**

- Spacious choice for taller wheelchair
  - Full 56 ½" clearance through the doorway and
  - up to 61" inside the van,
  - Ramp: Length 52"; Width (Usable Clear Opening) 30"
- Allow easy access to wheelchair due to ramp extension
- Allowing seating up to 4 ambulatory adults with one wheelchair securement position in the center lowered floor area

#### **ENAYA VEHICLES**

**DODGE - Grand Caravan** 

- Spacious choice for taller wheelchair
  - Full 56 ½" clearance through the doorway and
  - up to 61" inside the van,
  - Ramp: Length 52"; Width (Usable Clear Opening) 30"
- Allow easy access to wheelchair due to ramp extension
- Allowing seating up to 4 ambulatory adults with one wheelchair securement position in the center lowered floor area